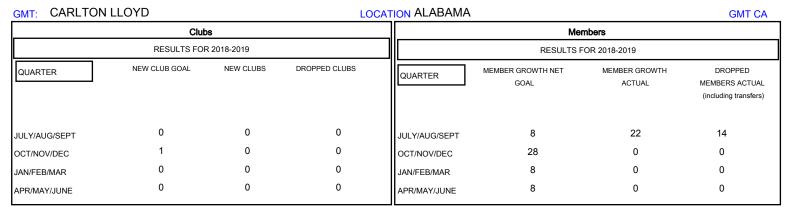

## District 34 A

Results as of: 08/31/2018

| DROPPED CLUBS: 0  DROPPED MEMBERS |         | 10 CLUBS OF 45 ADDED 1 OR MORE NEW MEMBERS | GENDER DISTRIBUTION  MALE 795 (71.43%)  FEMALE 318 (28.57%)  Women Percentage Fiscal Year Goal: 30% |     |
|-----------------------------------|---------|--------------------------------------------|-----------------------------------------------------------------------------------------------------|-----|
| DECEASED                          | 1       | CLICK HERE FOR CUMULATIVE  MEMBERSHIP DATA | TOTAL FAMILY UNIT MEMBERS                                                                           | 233 |
| CLUB CANCELLED OTHER              | 0<br>13 |                                            | FAMILY MEMBERS PAYING HALF                                                                          | 119 |
| TOTAL                             | 14      |                                            |                                                                                                     |     |