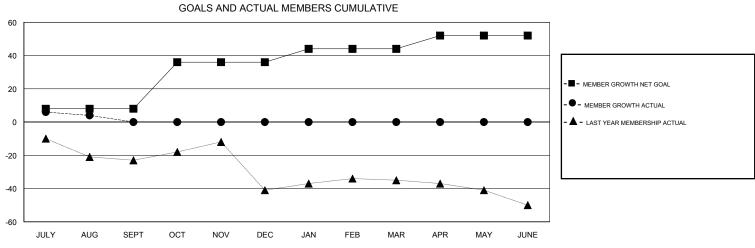

## District 34 A

Results as of: 08/31/2018

| DROPPED CLUBS: 0  DROPPED MEMBERS |         | 10 CLUBS OF 45 ADDED 1 OR MORE NEW MEMBERS | GENDER DISTRIBUTION  MALE 795 (71.43%)  FEMALE 318 (28.57%)  Women Percentage Fiscal Year Goal: 30% |     |
|-----------------------------------|---------|--------------------------------------------|-----------------------------------------------------------------------------------------------------|-----|
| DECEASED                          | 1       | CLICK HERE FOR CUMULATIVE  MEMBERSHIP DATA | TOTAL FAMILY UNIT MEMBERS                                                                           | 233 |
| CLUB CANCELLED OTHER              | 0<br>13 |                                            | FAMILY MEMBERS PAYING HALF                                                                          | 119 |
| TOTAL                             | 14      |                                            |                                                                                                     |     |